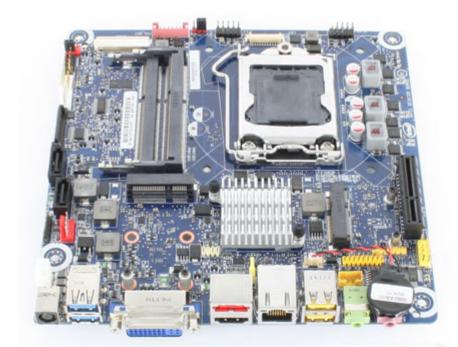

114.95 EUR incl. 19% VAT, plus shipping

- · Sandy Bridge!
- Thin-Mini-ITX!
- Perfect for AIO-PC!

The Intel® Desktop Board DH61AG powered by the 2nd generation Intel® Core™ processors in the LGA1155 package offers Intel® HD Graphics with best-in-class media processing features in an innovative low z-height, Thin Mini-ITX form factor. Fully compatible with low height components such as SO-DIMMs and Full and half length PCI Express\* mini-cards, the DH61AG also supports premium features such as SuperSpeed USB3, eSATA, and Hi Current/Fast charging USB 2.0 ports. Full display output support with HDMI\* and DVI-I is complemented by flexible eDP or LVDS flat panel display support. Combination of low height components, premium features, and an external power supply make the DH61AG the perfect solution for high performance AIO systems, Tiny FF systems, and Home Theatre PC systems.

| Name        | рн61АС                          |
|-------------|---------------------------------|
| Form Factor | (Thin-)Mini-ITX Mainboard       |
| СРИ         | Intel Core i3/i5/i7 CPU Series  |
|             | Socket LGA1155                  |
| Chipset     | Intel H61 Express Chipsatz (B3) |
| Graphics    | Intel HD100/HD200               |
| Memory      | 2 x So-DDR3 DIMM,               |
|             | 1333/1066 Mhz, up to 16GB       |
| Power       | DC-In 19.5V (7.9A max.)         |

|                       | D V 119D 2 V                                      |
|-----------------------|---------------------------------------------------|
|                       | 2 x USB 2.0                                       |
|                       | 2 x USB 3.0                                       |
|                       | 1 x Audio                                         |
| Connectors (rear)     | 1 x 10/100/1000 Mb/s Ethernet (Intel 82579V)      |
|                       | 1 x DVI-I (Analog+Digital)                        |
|                       | 1 x HDMI                                          |
|                       | 1 x eSATA                                         |
| SATA                  | 2x SATA 3GB/s                                     |
| Audio                 | 10-channel Intel High Definition (Intel HD Audio) |
|                       | 8x USB 2.0                                        |
|                       | 3x SATA (3GB/s)                                   |
| Connectors (internal) | 1 x SPDIF                                         |
| Connectors (internal) | 1 x PClexpress 2.0 x4                             |
|                       | 1 x Mini-PCIe (Half length)                       |
|                       | 1 x Mini-PCIe (Full length)                       |
|                       | - DH61AG Mainboard                                |
|                       | - 2x I/O ATX rear plate                           |
| Included              | - 1x SATA cable                                   |
| moducu                | - 1x Power adapter cable                          |
|                       | - Quickstart-Guide                                |
|                       | - Drivers CD                                      |