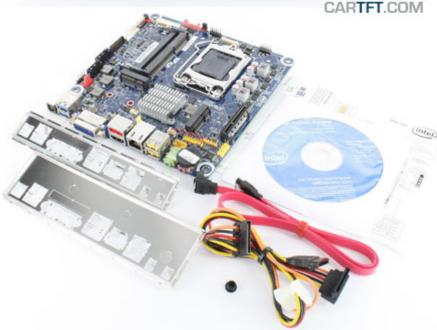

|                       | D V 119D 2 V                                      |
|-----------------------|---------------------------------------------------|
|                       | 2 x USB 2.0                                       |
|                       | 2 x USB 3.0                                       |
|                       | 1 x Audio                                         |
| Connectors (rear)     | 1 x 10/100/1000 Mb/s Ethernet (Intel 82579V)      |
|                       | 1 x DVI-I (Analog+Digital)                        |
|                       | 1 x HDMI                                          |
|                       | 1 x eSATA                                         |
| SATA                  | 2x SATA 3GB/s                                     |
| Audio                 | 10-channel Intel High Definition (Intel HD Audio) |
|                       | 8x USB 2.0                                        |
|                       | 3x SATA (3GB/s)                                   |
| Connectors (internal) | 1 x SPDIF                                         |
| Connectors (internal) | 1 x PClexpress 2.0 x4                             |
|                       | 1 x Mini-PCIe (Half length)                       |
|                       | 1 x Mini-PCIe (Full length)                       |
|                       | - DH61AG Mainboard                                |
|                       | - 2x I/O ATX rear plate                           |
| Included              | - 1x SATA cable                                   |
| moducu                | - 1x Power adapter cable                          |
|                       | - Quickstart-Guide                                |
|                       | - Drivers CD                                      |